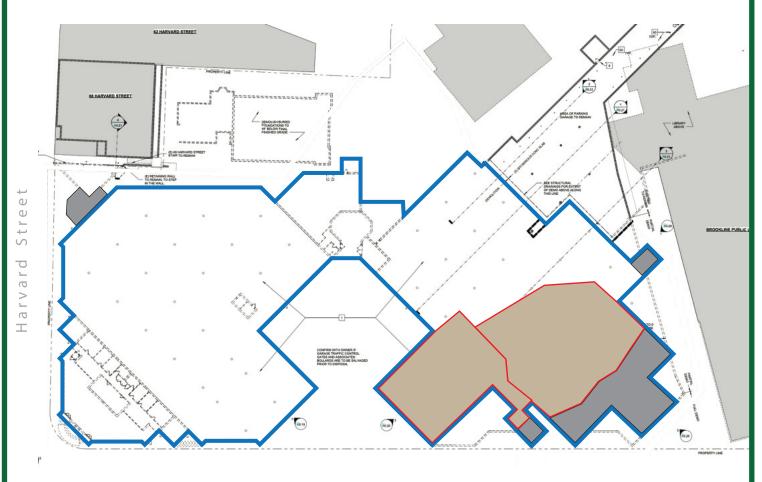

# Demolition Progress as of 12/20/24

School Street

Demolition this week

Completed demolition

#### PROJECT TRACKING:

- Brick abatement complete
- Building Demolition 19% complete