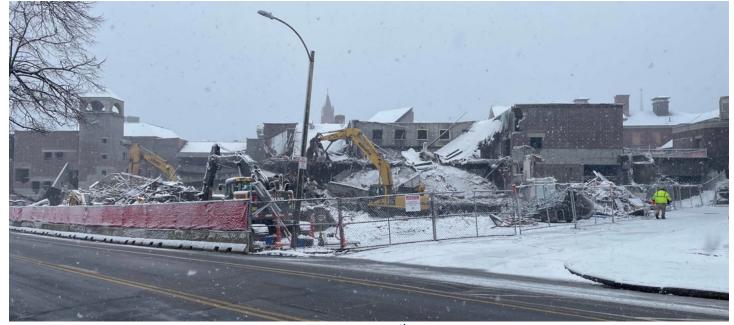

#### THIS WEEK (December 16-20)

- o Abatement was completed
- Removed truck wash area, passed DEP inspection in courtyard area
- o Trucked out demolition debris
- o Demolition ongoing in two areas
- o Brought in large demo excavator

#### PROJECT TRACKING:

- Brick abatement complete
- Building Demolition 19% complete

#### **ANTICIPATING NEXT WEEK** (December 23-27)

- o Continue with building demolition
- o Receive additional excavator
- o Truck out demo material